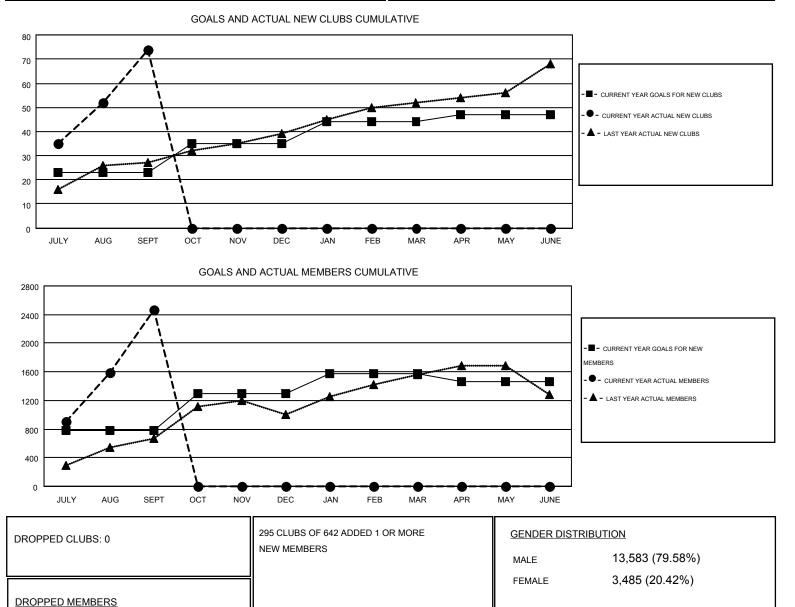

## GMT: NAZMUL HAQUE

| GMT | CA | 6 |  |
|-----|----|---|--|
|     |    | _ |  |

|                       |                  | Clubs     |                  |                  |                       |                    | Members                                |                    |                  |
|-----------------------|------------------|-----------|------------------|------------------|-----------------------|--------------------|----------------------------------------|--------------------|------------------|
| RESULTS FOR 2015-2016 |                  |           |                  |                  | RESULTS FOR 2015-2016 |                    |                                        |                    |                  |
| QUARTER               | NEW CLUB<br>GOAL | NEW CLUBS | DROPPED<br>CLUBS | NET<br>GAIN/LOSS | QUARTER               | NEW MEMBER<br>GOAL | CHARTER AND<br>NEW<br>MEMBERS<br>ADDED | DROPPED<br>MEMBERS | NET<br>GAIN/LOSS |
| JULY/AUG/SEPT         | 23               | 74        | 0                | 74               | JULY/AUG/SEPT         | 775                | 3,184                                  | 723                | 2,461            |
| OCT/NOV/DEC           | 12               | 0         | 0                | 0                | OCT/NOV/DEC           | 525                | 0                                      | 0                  | 0                |
| JAN/FEB/MAR           | 9                | 0         | 0                | 0                | JAN/FEB/MAR           | 270                | 0                                      | 0                  | 0                |
| APR/MAY/JUNE          | 3                | 0         | 0                | 0                | APR/MAY/JUNE          | -105               | 0                                      | 0                  | 0                |